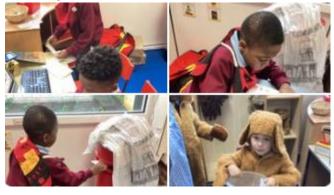

#### **Ash Class**

In Ash Class are reading The Jolly Postman! The first stop on our journey is the 3 bears cottage! We had a go at writing our own letters for the bears!