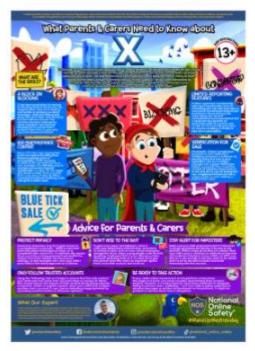

After school teaching staff have meetings, work to do following the school day and in preparation for the next day. Thank you for your support with this.

Have you logged on to the National Online Safety webiste to help protect your child online?

https://nationalonlinesafety.com

Parents, PLEASE monitor what child(ren) use(s) and who they have contact with online; to ensure we keep children safe and protected when they are using the internet. Check out the tips and advice for parents to keep yourself in the know! Here are some useful websites for further information to keep children safe online:

https://www.onlinesafetyuk.com https://learning.nspcc.org.uk

More useful websites: https://www.thinkuknow.co.uk, https://childnet.com, https://www.internetmatters.org