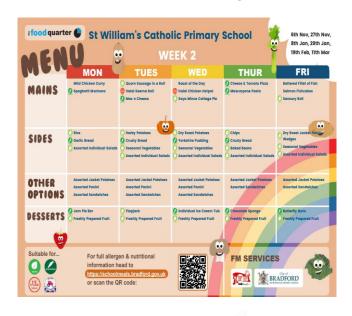

|         | Thursday 4 January 2024                |

#### P.E. Kits / Lessons

Please keep P.E. kits in school during term time, they will be sent home at the end of each term for washing.



#### **Lunch Menu – Week Commencing 06/11/23.**



## #foodquarter •

**Getting information on** our school meals is easier than ever, with the new





### YOU CAN NOW









00000





## TO DOWNLOAD

1 Go online on your mobile, tablet or computer

2 Go to: www.bradford.gov.uk/schoolmeals

3 Click on: "Our school meals app" and follow the instructions



**Facilities Management** 

#### St William's Catholic Primary School

Young Street, Bradford, BD8 9RG 01274 545743



Christ at our Heart

Part of the Blessed Christopher Wharton, Catholic Academy Trust

#### Reception Open Day







At St. William's we have a nurturing environment where children will experience the joy of discovery, solving problems, being creative and developing self-confidence.

We would like to invite you to have a look around on Wednesday 4th October 9.30-10.3