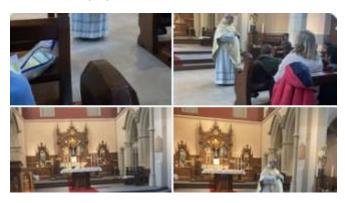

#### Feast of All Saints Day Mass - 1 November

A wonderful whole school Mass celebrating the Feast of All Saints' Day by Fr. Jones.

A date for your diary: Fr Jones' Induction Mass: Tuesday, 7<sup>th</sup> November at 6:30pm in St. William's Church all families' welcome! Pupils wear your uniform with pride!